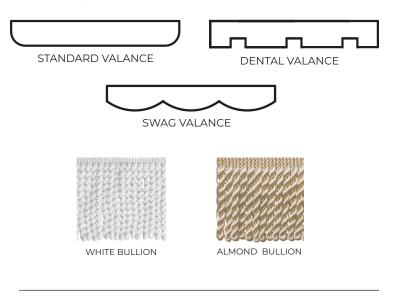

## 4 ELEVATE WITH A VALANCE (OPTIONAL)

Add a refined finishing touch with a **valance in one of your selected fabrics**—or choose from **two luxurious bullion trim options** for added texture and style.