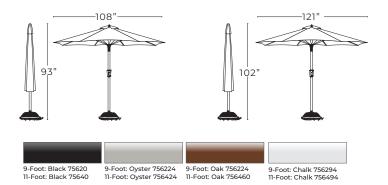

## **1** SELECT YOUR FOUNDATION

Begin with a 9-foot or 11-foot umbrella frame, offered in four sophisticated finishes.