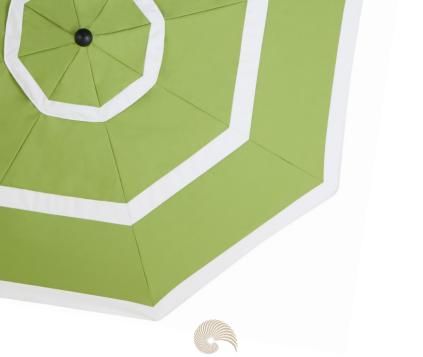

# 2 PICK YOUR PATTERN

Choose one of five elegant canopy patterns.

Single Vent - 2 Fabrics w/ 4" Banding

Double Vent - 2 Fabrics w/ 3-4" Bandings

Double Vent - 2 Fabrics w/ Alternating Vent Fabrics

Single Vent - 2 Fabrics

Single Vent - 2 Fabrics w/ Alternating Panels

# $\underline{3}$ choose two fabrics

Choose **TWO** coordinating fabrics and their pattern placement in the design.