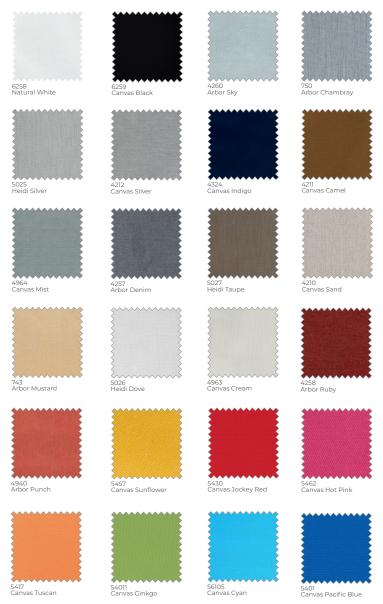

# $\underline{3}$ choose two fabrics

Choose **TWO** coordinating fabrics and their pattern placement in the design.