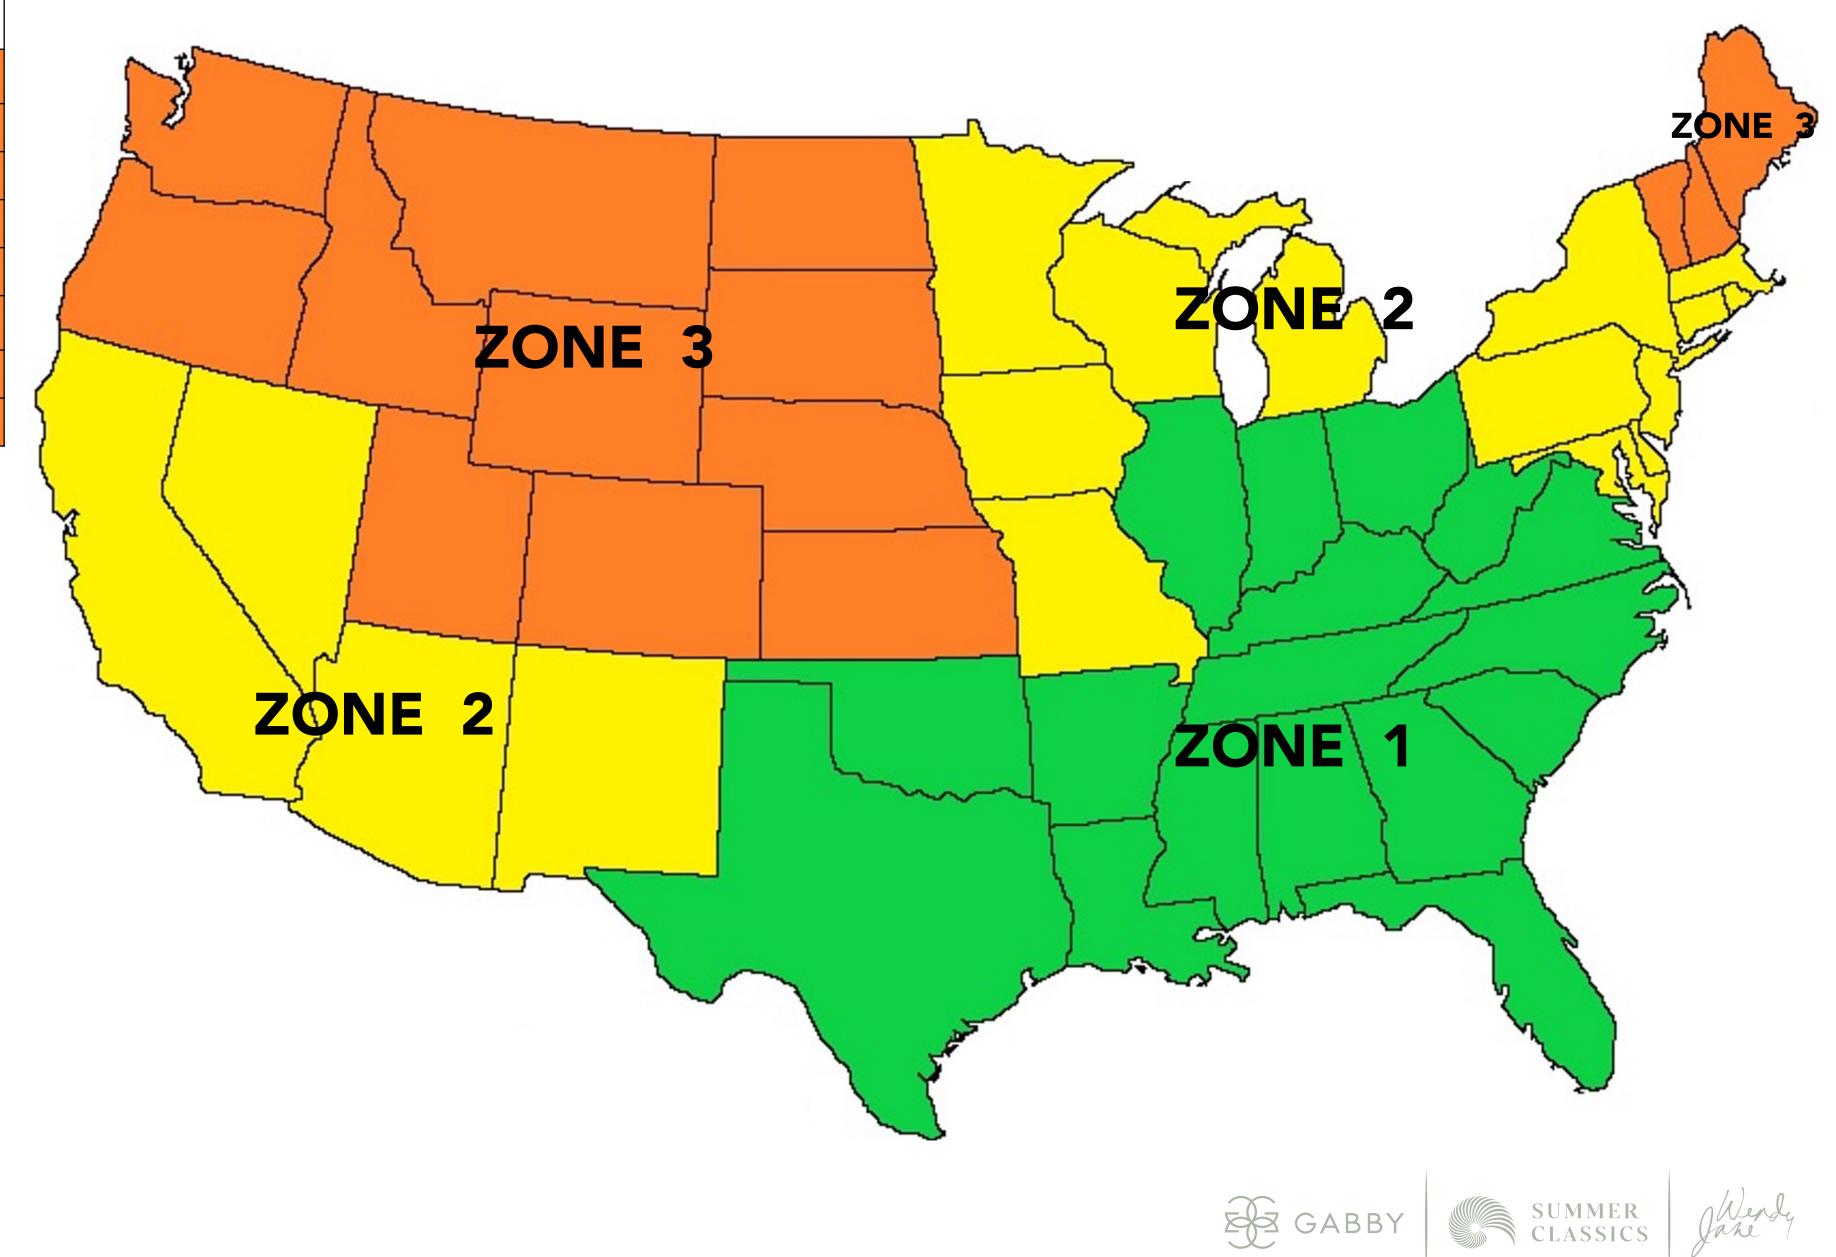

## Gabriella White Domestic Delivery Freight Map (effective January 2, 2024)

|                    | ZONE    |         |         |
|--------------------|---------|---------|---------|
| Order Value        | 1       | 2       | 3       |
| \$0 - \$2,999      | 14%     | 16%     | 18%     |
| \$3,000 - \$7,999  | 12%     | 14%     | 16%     |
| \$8,000 - \$19,999 | 10%     | 12%     | 14%     |
| \$20,000+          | 8%      | 10%     | 12%     |
| Limits             |         |         |         |
| Minimum            | \$150   | \$150   | \$150   |
| Maximum            | \$3,500 | \$5,000 | \$7,000 |